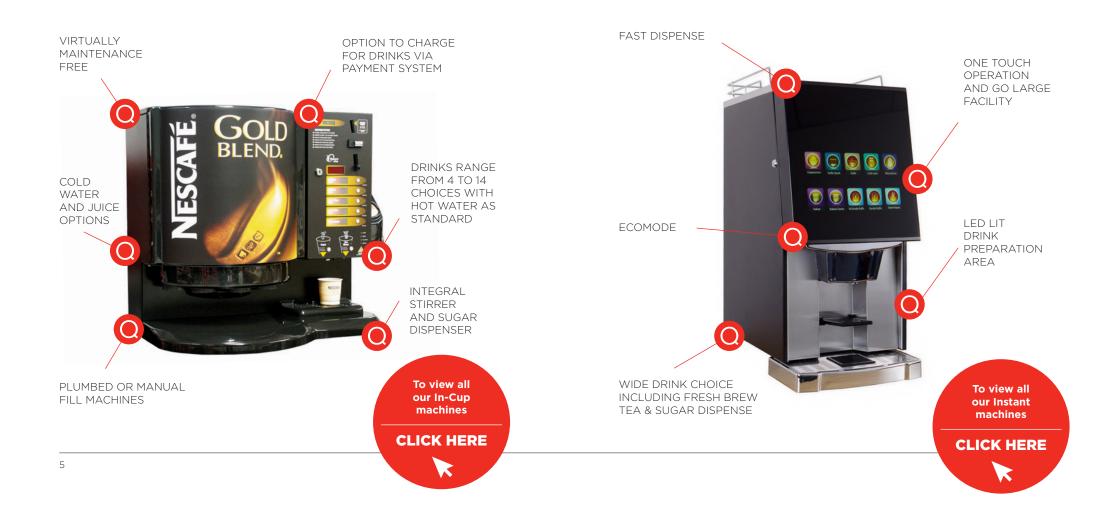

#### In-Cup

#### Our in-cup user-friendly machines provide hot and instant drinks from Nescafe, Cadburys, PG Tips and Knorr Soup.

From a low volume in-cup carousel to a high volume hot drinks vending machine, we stock solutions for all workplaces, solutions that give the reliability and taste of your favourite brands. Cost-effective and convenient, each machine is fully automatic in operation, yet benefits from the total convenience and simplicity of the in-cup system.

#### Instant

## With the simple touch of a button, you can produce delicious coffee and hot drinks in a moment with our range of instant drinks machines.

With compact, cutting edge designs, all machines in our range are fast and reliable dispensers suitable for all commercial needs and locations. From touch screen operated interfaces, flexible drinks programmes or large boiler capacities; each machine is tailored to your individual needs.