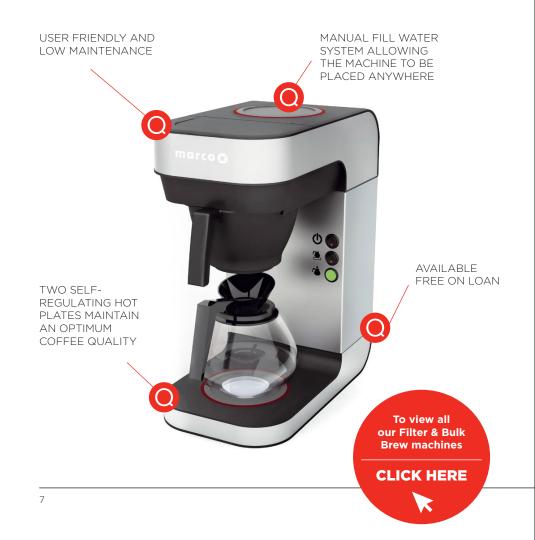

#### **Filter & Bulk Brew**

#### Our range of filter and bulk brew machines provide convenient freshly brewed coffee with proven quality and reliability.

Whether you want a simple coffee filter system, brew to flask machine or have a large volume requirement, our flexible range of systems ensures there's a machine for you.