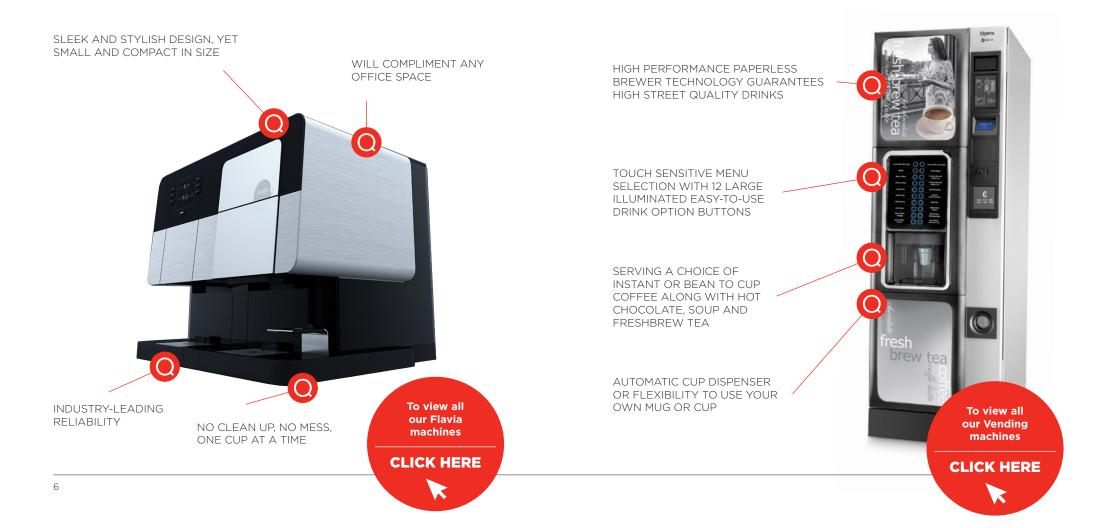

#### Flavia

With some Flavia brewers going over a year and a half in between services, you can rest assured in its industry leading reliability.

As well as being small, but stylish, the machine also benefits from a unique filter pack brewing system, and drink ready times between 40-60 seconds.

#### Vending

#### Bring the coffee shop to you and your staff with our efficient hassle-free hot drinks vending solutions.

Minimum fuss and maximum choice, our range of vending machines offers quality options, while minimising wastage. From touch screen operated interfaces, flexible and impressive drinks programmes or energy efficient credentials; each machine is tailored to your individual needs.