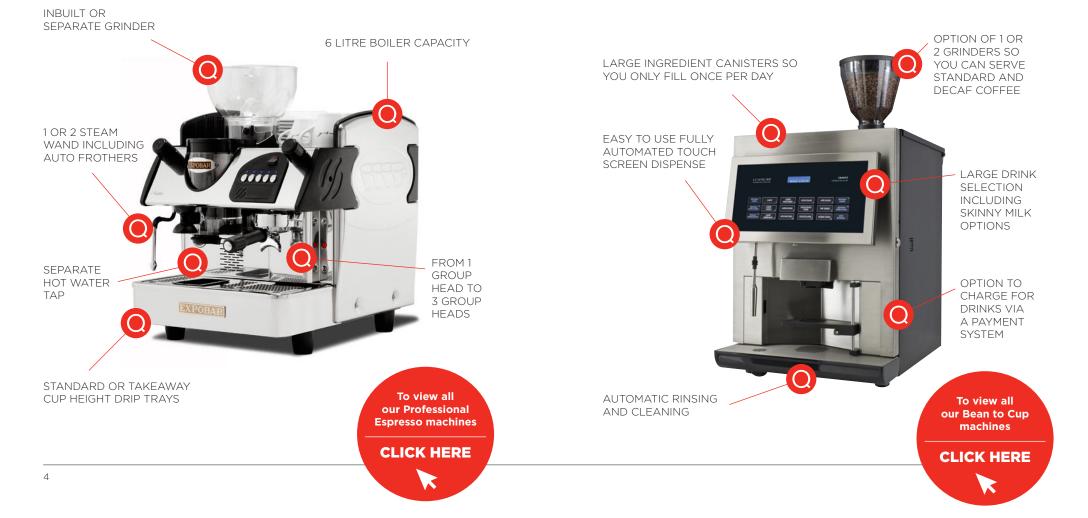

#### **Professional Espresso**

#### Anyone can become a barista with our traditional professional espresso machine.

Look no further for fresh, quality coffee with our range of reliable and easy to use machines. From low to high volume demand, we have machines to suit every application. As standard, our machines come with free installation, training and maintenance.

#### Bean to Cup

#### Enjoy freshly ground, quality coffees, chocolate & more at the touch of a button.

Save time and money with our no mess commercial machines, with prices as little as nine pence per cup for Espressos and Americanos. Each bean to cup coffee machine comes with allinclusive installation and training, and maintenance to ensure your machine is always working smoothly when you need it. To make your purchase even easier and to save you time in the future, we can also fulfil any consumable needs whenever you have them.